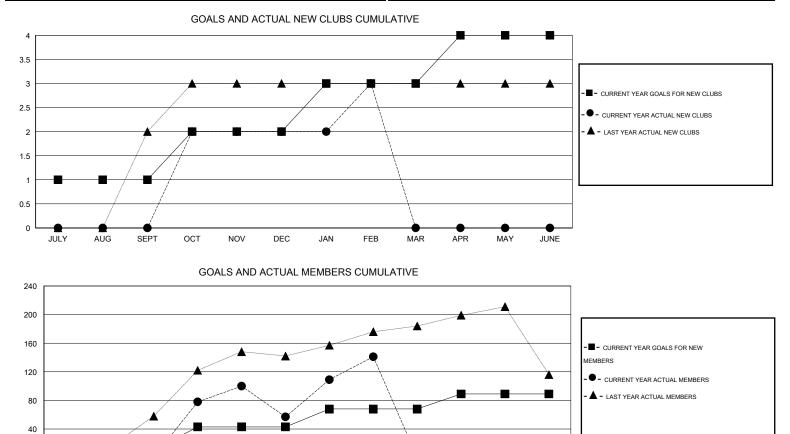

## LOCATION REP OF BANGLADESH

 $\mathsf{GMT} \; \mathsf{CA} \; \mathbf{6}$ 

| Clubs                      |                  |           |                  |                  | Members                    |                    |                                     |                    |                  |
|----------------------------|------------------|-----------|------------------|------------------|----------------------------|--------------------|-------------------------------------|--------------------|------------------|
| RESULTS FOR 2014-2015      |                  |           |                  |                  | RESULTS FOR 2014-2015      |                    |                                     |                    |                  |
| QUARTER                    | NEW CLUB<br>GOAL | NEW CLUBS | DROPPED<br>CLUBS | NET<br>GAIN/LOSS | QUARTER                    | NEW MEMBER<br>GOAL | CHARTER AND<br>NEW MEMBERS<br>ADDED | DROPPED<br>MEMBERS | NET<br>GAIN/LOSS |
| JULY/AUG/SEPT              | 1                | 0         | 0                | 0                | JULY/AUG/SEPT              | 11                 | 39                                  | 38                 | 1                |
| OCT/NOV/DEC<br>JAN/FEB/MAR | 1                | 2<br>1    | 0<br>0           | 2<br>1           | OCT/NOV/DEC<br>JAN/FEB/MAR | 32<br>25           | 112<br>88                           | 56<br>4            | 56<br>84         |
| APR/MAY/JUNE               | 1                | 0         | 0                | 0                | APR/MAY/JUNE               | 21                 | 0                                   | 0                  | 0                |